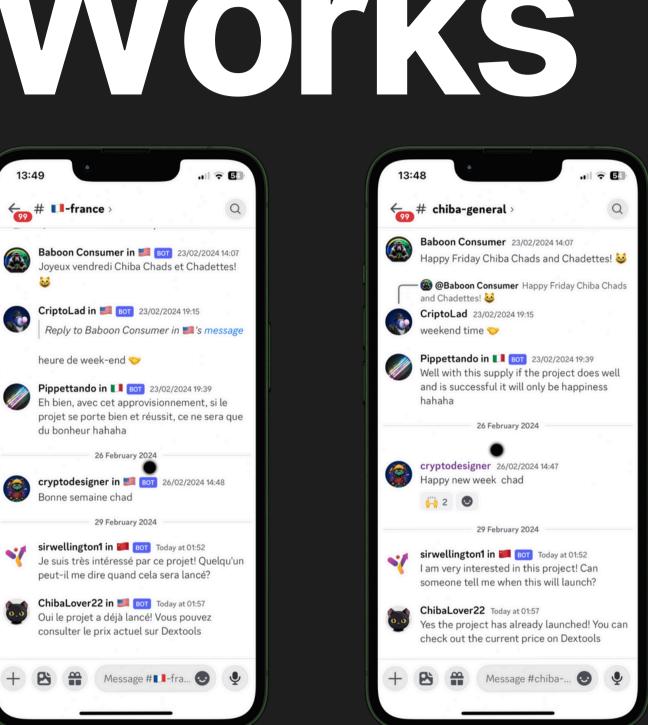

## Howit Works

- 1. Add Talk Ai Bot to your preferred language channels.
- 2. Choose channels for translated messages, e.g., English messages to Chinese and French.
- 3. Observe as communities interact. All replies across communities will be shared with connected chats.

The image depicts Talk Ai translating all messages instantly across English, Chinese, and French language channels

Talk Ai