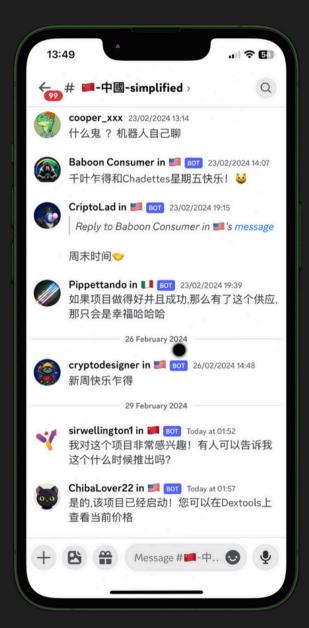

## Howit Works

- 1. Add Talk Ai Bot to your preferred language channels.
- 2. Choose channels for translated messages, e.g., English messages to Chinese and French.
- 3. Observe as communities interact. All replies across communities will be shared with connected chats.

The image depicts Talk Ai translating all messages instantly across English, Chinese, and French language channels

Talk Ai