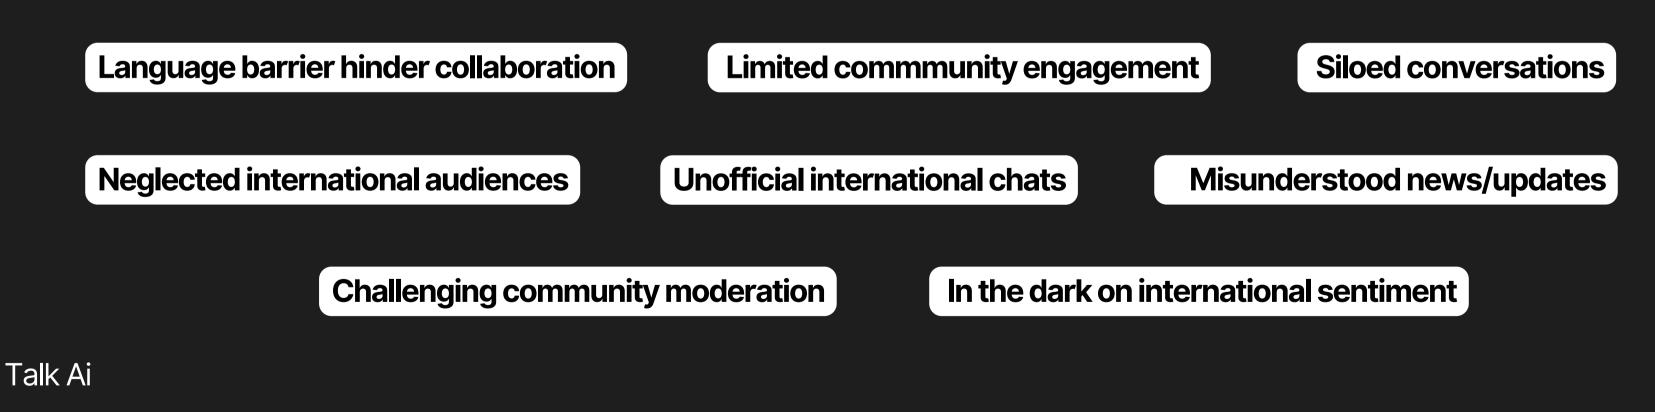

### Field Callendes Lost in Translation

Web3 is global but Telegram & Discord international communities are still segmented