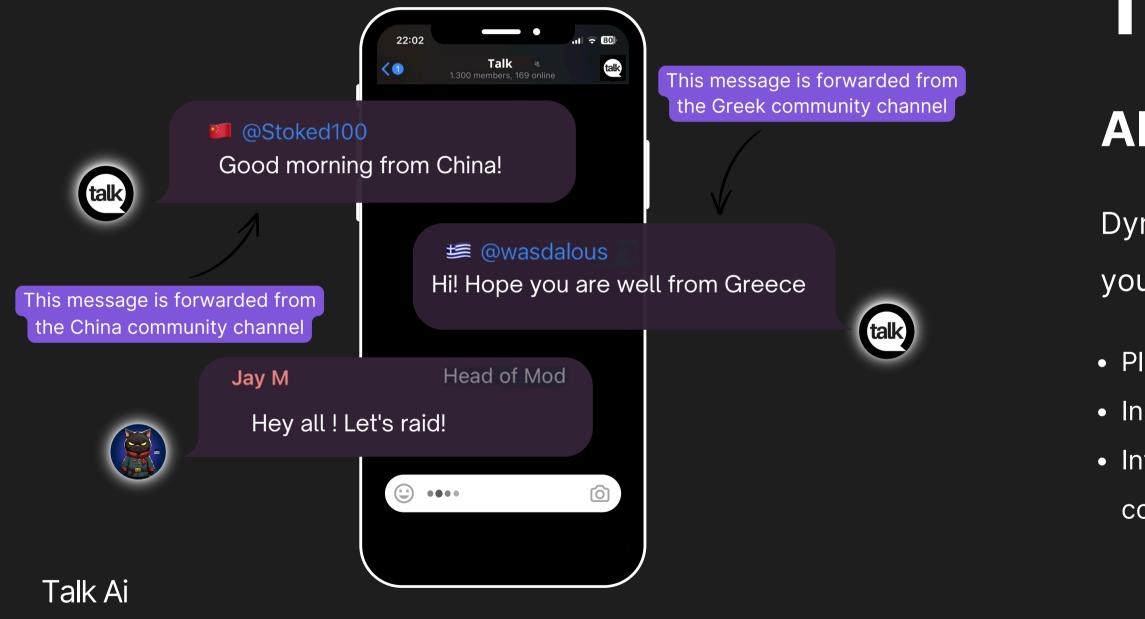

## Howit Works

- 1. Add Talk Ai Bot to your preferred language channels.
- 2. Choose channels for translated messages, e.g., English messages to Chinese and French.
- 3. Observe as communities interact. All replies across communities will be shared with connected chats.

The image depicts Talk Ai translating all messages instantly across English, Chinese, and French language channels

Talk Ai